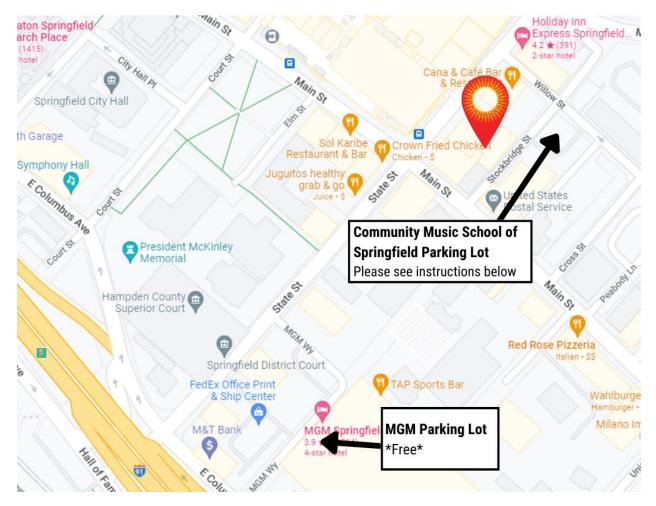

The Public Health Institute of Western MA (**PHIWM**) is located on the 4th floor at the Community Music School of Springfield (**CMSS**). The office address is 127 State St (marked w/red icon on map), but our entrance is on Stockbridge Street across from playground. Please check in with CMSS reception desk when you arrive.

## **Driving Directions**

For driving directions, please use Stockbridge and Willow Street when using GPS.

## **CMSS Parking Lot**

The parking lot is on the corner of Willow and Stockbridge Street. PHIWM has four assigned spaces available for use adjacent to the back fence labeled 'Partners for a Healthier Community'.

## **Parking Garages**

The closest parking garage is MGM Springfield. The MGM Springfield garage can be accessed either through E. Columbus Avenue or State Street and is free.