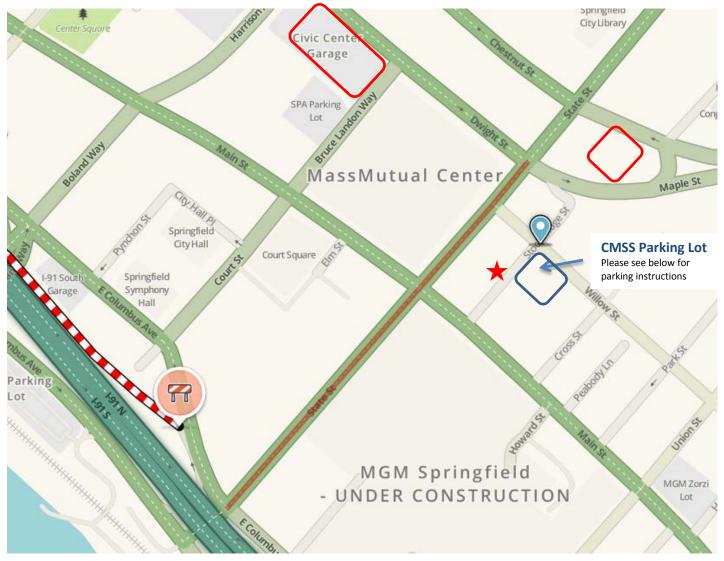

The Public Health Institute of Western MA (**PHIWM**) is located on the 4th floor at the Community Music School of Springfield (**CMSS**). The office address is 127 State St, but our entrance is on Stockbridge Street (marked w/red star on map) across from playground. Please check in with CMSS reception desk when you arrive.

## **CMSS Parking Lot**

The parking lot is on the corner of Willow and Stockbridge Street. PHIWM has seven assigned spaces available for use.

## **Street Parking**

Metered parking is available on Stockbridge Street (1 hour), Crossett Lane (1 hour) and State Street (2 hours).

## **Parking Garages**

The closest parking garages are at the MassMutual Civic Center and MapleGate Public Parking. MassMutual Civic Center garage is accessible via Harrison Avenue or Bruce Landon Way at \$3.50/hour. The MapleGate Public Parking garage is on Maple Street. Please note that there is a \$2 minimum for parking, \$4 for ½ day parking, and \$8 for entire day. Both garages are marked